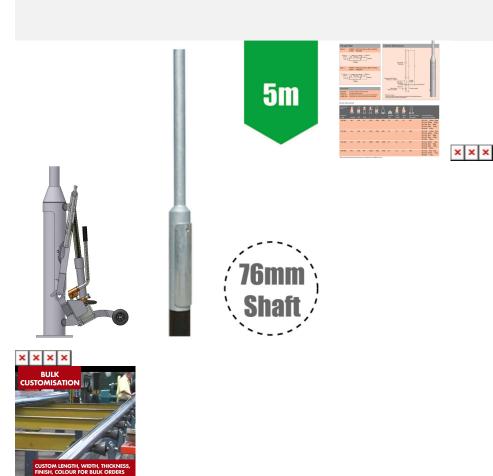

## 5m Base-Hinged Lighting Column - Galvanised Street Lamp Post Root Mounted

£841.57

Base-Hinged Lighting Column 5m - Steel Galvanised Tubular Street Lamp Post (76mm Shaft / 140mm Base) - 0.8m Root Mounted. c/w with door (500mm x 100mm) and wooden backboard/ Column Weight 59kg. Maximum head load (kg/m2) = 40 / 0.40. Lighting column designed to BSEN40, PD6547: 2004 + A1:2009 Hot dipped galvanised to BS EN ISO 1461:2009. Manufactured in steel tube to EN10210 Standard duty lighting column suitable for road, residential, CCTV/security features and general amenity areas, with street lanterns, floodlights & post top amenity luminaires (please see related accessories). PLEASE NOTE - Weight & Windage must be checked for suitability of the column against the installation postcode. Please email us for more information prior to purchase. It is the responsibility of the installer to ensure columns are installed safely and correctly, no liability will be accepted by The LED Store/supplier. In certain cases a ground survey may be required prior to installation. Requires raise and lower lifting equipment (max 25kg) or winch - both items sold seperately. Unit does not include column door key. Please find the link to this product below.