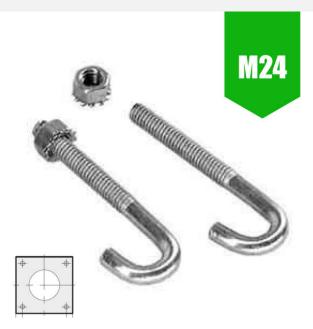

## M24 Foundation Anchor J Bolt Set for Flange Plated Column (8m-10m / 168mm Base)

## ×

M24 Foundation Anchor J-bolt set for use with 330mm flange plated lighting columns (REQUIRES 4) - 330mm flange plate template also recommended - item not included sold separately.

PLEASE NOTE - Weight & Windage must be checked for suitability of the column against the installation postcode. Please email us for more information prior to purchase. It is the responsibility of the installer to ensure columns are installed safely and correctly, no liability will be accepted by The LED Store/supplier. In certain cases a ground survey may be required prior to installation.