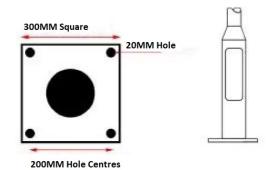

300mm Flange Plate Foundation Template (200mm hole centres) for M16 Hole - 140mm Base Lighting Column

\$27.15

300mm flange plate template for fitting flange plated lighting collumns - requires 4 x M16 J-bolt set - item not included sold seperatley. PLEASE NOTE - Weight & Windage must be checked for suitability of the column against the installation postcode. Please email us for more information prior to purchase. It is the responsibility of the installer to ensure columns are installed safely and correctly, no liability will be accepted by The LED Store/supplier. In certain cases a ground survey may be required prior to installation.