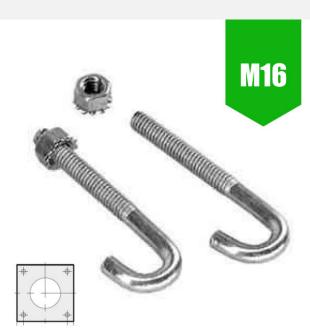

M16 Foundation Anchor Bolts - Holding Down Bolts 480mm for Flange Plated Column (3-6m / 140mm Base)

\$23.80

M16 J-bolt for use with 300mm bolt down flange plated lighting columns (REQUIRES 4) - 300mm flange plate template also recommended - item not included sold separately.