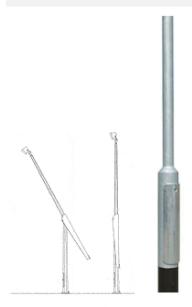

## Raise & Lower Rope for Mid-Hinged Lighting Column (Max 25kg)

£29.50

Raise & Lower rope for use with mid-hinged columns - Max Reccomended head weight 25kg total. PLEASE NOTE - Weight & Windage must be checked for suitability of the column against the installation postcode. Please email us for more information prior to purchase. It is the responsibility of the installer to ensure columns are installed safely and correctly, no liability will be accepted by The LED Store/supplier. In certain cases a ground survey may be required prior to installation.