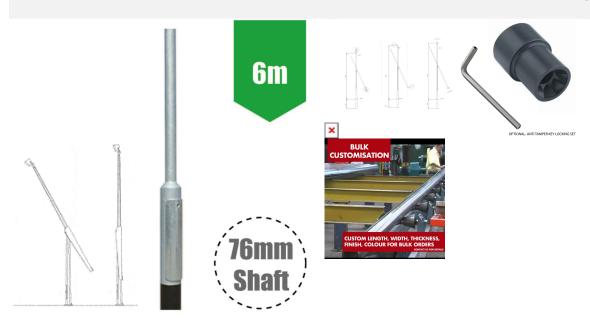

## 6m Mid-Hinged Lighting Column - Galvanised Street Lamp Post Root Mounted **Light Duty**

£669,49

6m Mid-Hinged Lighting Column Light Duty - Steel Galvanised Tubular Street Lamp Post (76mm Shaft / 140mm Base) - 1.0m Root Mounted. c/w with door (500mm x 100mm) and wooden backboard/ Column Weight 47kg. Maximum head load (kg/m2) = 25 / 0.25. Lighting column designed to BSEN40,. PD6547: 2004 + A1:2009 Hot dipped galvanised to BS EN ISO 1461:2009. Manufactured in steel tube to EN10210 Standard duty lighting column suitable for road, residential, CCTV/security features and general amenity areas, with street lanterns, floodlights & post top amenity luminaires (please see related accessories). PLEASE NOTE - Weight & Windage must be checked for suitability of the column against the installation postcode. Please email us for more information prior to purchase. It is the responsibility of the installer to ensure columns are installed safely and correctly, no liability will be accepted by The LED Store/supplier. In certain cases a ground survey may be required prior to installation. Requires raise and lower rope (max 25kg) or winch - both items sold separately. Unit does not include column door key. Please see below link to this product.