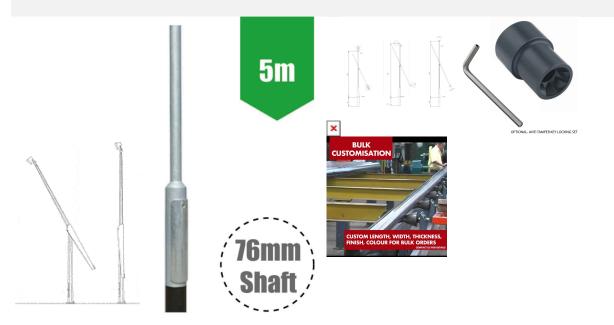

## 5m Mid-Hinged Lighting Column - Galvanised Street Lamp Post Root Mounted Light Duty

\$626.80 \$543.21

Mid-Hinged Lighting Column 5m Light Duty - Steel Galvanised Tubular Street Lamp Post (76mm Shaft / 140mm Base) - 0.8m Root Mounted. c/w with door (500mm x 100mm) and wooden backboard/ Column Weight 39kg. Maximum head load ( kg/m2 ) = 25 / 0.40. Lighting column designed to BSEN40, PD6547 : 2004 + A1:2009 Hot dipped galvanised to BS EN ISO 1461:2009. Manufactured in steel tube to EN10210 Standard duty lighting column suitable for road, residential, CCTV/security features and general amenity areas, with street lanterns, floodlights & post top amenity luminaires ( please see related accessories). **PLEASE NOTE - Weight & Windage must be checked for suitability of the column against the installation postcode. Please email us for more information prior to purchase. It is the responsibility of the installer to ensure columns are installed safely and correctly, no liability will be accepted by The LED Store/supplier. In certain cases a ground survey may be required prior to installation.** . Requires raise and lower rope (max 25kg) or winch - both items sold seperately. Unit does not include column door key. Please find the link to this product below.