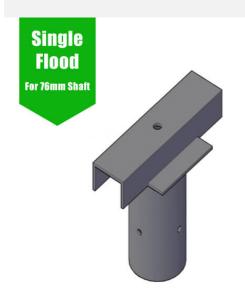

## Single Flood Light Bracket for Lamp Post - Single T-Bar for 76mm Lighting Pole

£31.00

e<mark>dste</mark>re.

Lighting Column Bracket - Single Floodlight Bracket - Steel Galvanised Post-Top for 76mm Shaft column entry. Supplied complete with M16 Bolt/Tapped hole for fixing the the flood light & 4 x M10 Grub screws for securing to the column shaft.

PLEASE NOTE - Weight & Windage must be checked for suitability of the bracket against the installation postcode. Please email us for more information prior to purchase. Unit doesnt include single fuse cut out and column door key.

## **PRODUCT INFORMATION**

Weight 5.35kg