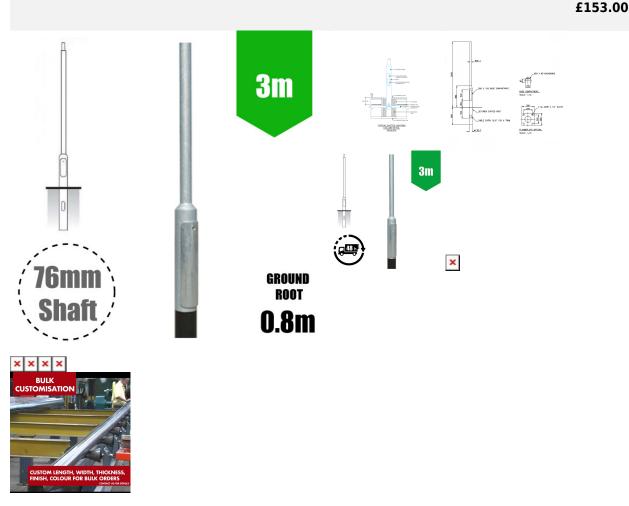

## **3m Lamp Post - Steel Galvanised Street Lamp Post Root Mounted 3 Metre (3m Above Ground) (3m Above Ground)**

3m Lamp Post (3m Above Ground) - Steel Galvanised Street Lamp Post Root Mounted 3 Metre Steel Galvanised Tubular Street Lamp Post (76mm Shaft / 140mm Base) - 0 .8m Root Mounted. c/w with door (500mm x 100mm) and wooden backboard/ Column Weight 32kg. Maximum head load (Kg/m2) = 25 /0.5 for terrain category 3. Hot dipped galvanised. Light duty lighting column suitable for road, residential, CCTV/security features and general amenity areas, with street lanterns, floodlights & post top amenity luminaires (please see related accessories).

PLEASE NOTE - Weight & Windage must be checked for suitability of the column against the installation postcode. Please email us for more information prior to purchase. It is the responsibility of the installer to ensure columns are installed safely and correctly, no liability will be accepted by The LED Store/supplier. In certain cases a ground survey may be required prior to installation. Unit does not include the column door key. Please see the link to this product below.

## DOWNLOAD TYPICAL LAMP POST / LIGHTING COLUMN INSTALLATION - CONCRETE ROOT MOUNTED POST\*

NOTE\* - The above is only a typical detail & is subject to ground conditions & head weight / windage load - we advise this is checked prior to installation