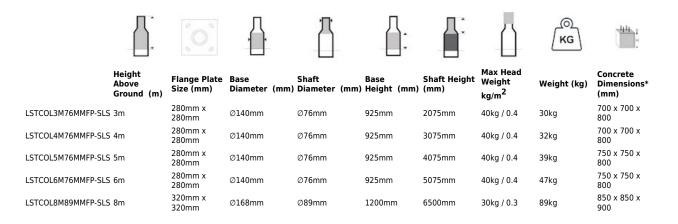

Unit 2, Delta Court, Doncaster, DN9 3GN text\_phone 03333 444 943

|                    | Height<br>Above<br>Ground (m) | Root (Below<br>Ground) | Base<br>Diameter (mm) | Shaft<br>Diameter (mm) | Base<br>Height (mm) | Shaft <sup>Sales@t</sup><br>Height (mm) | Max Heade.co<br>Weight<br>kg/m <sup>2</sup> | )   https://led<br>Weight (kg) | Min©Concretek/<br>Diameter*<br>(mm) |
|--------------------|-------------------------------|------------------------|-----------------------|------------------------|---------------------|-----------------------------------------|---------------------------------------------|--------------------------------|-------------------------------------|
| LSTCOL3M76MM-SLS   | 3m                            | 800mm                  | Ø140mm                | Ø 76mm                 | 925mm               | 2075mm                                  | 40kg / 0.4                                  | 27kg                           | 950mm                               |
| LSTCOL4M76MM-SLS   | 4m                            | 800mm                  | Ø 140mm               | Ø 76mm                 | 925mm               | 3075mm                                  | 40kg / 0.4                                  | 32kg                           | 950mm                               |
| LSTCOL5M76MM-SLS   | 5m                            | 800mm                  | Ø 140mm               | Ø 76mm                 | 925mm               | 4075mm                                  | 40kg / 0.4                                  | 37kg                           | 525mm                               |
| LSTCOL6M76MM-SLS   | 6m                            | 1000mm                 | Ø 140mm               | Ø 76mm                 | 925mm               | 5075mm                                  | 40kg / 0.4                                  | 47kg                           | 269mm                               |
| LSTCOL8M89MM-SLS   | 8m                            | 1200mm                 | Ø 168mm               | Ø 89mm                 | 1200mm              | 6500mm                                  | 30kg / 0.3                                  | 80kg                           | 262mm                               |
| LSTCOL10M114MM-SLS | 10m                           | 1500mm                 | Ø 168mm               | Ø 114mm                | 1300mm              | 8300mm                                  | 30kg / 0.28                                 | 120kg                          | 239mm                               |
| LSTCOL12M140MM-SLS | 12m                           | 1700mm                 | Ø 192mm               | Ø 140mm                | 1800mm              | 9900mm                                  | 40kg / 0.33                                 | 190kg                          | 262mm                               |

\*Root concrete diameter based on poor soil or better, minimum 230kN/m<sup>2</sup> per m

\*Concrete dimensions based on a minimum ground bering pressure of 150kN/m<sup>2</sup> per m (Width x Width x Height)