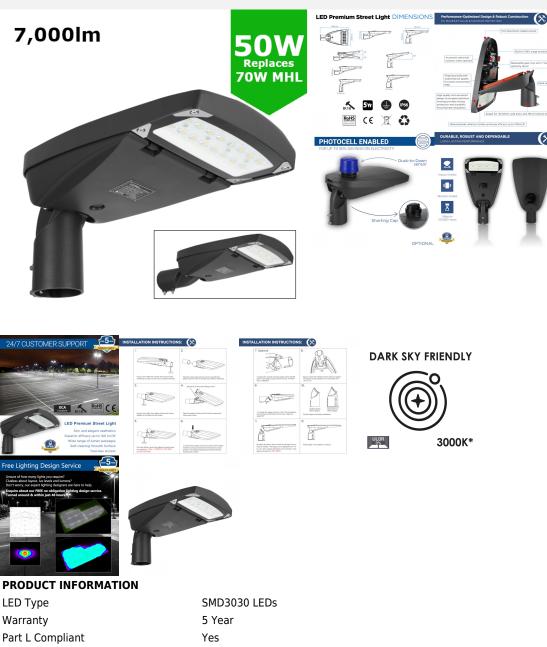

## LED Premium Street Light 50w - 3-6M Column Street Lighting Fixture - Dark Sky Friendly 3000K/4000K 0% ULOR

L70 Rated Lifetime

5 Year Yes 617mm x 212mm x 118mm 3.85kg 0.08m<sup>2</sup> Optional 3 pin NEMA Socket 70 SON

50W 100-280V AC >0.96 -20°C to 50°C +100,000hrs £102.19

**PRODUCT INFORMATION** 

Unit 2, Delta Court, Doncaster, DN9 3GN text\_phone 03333 444 943 sales@theledstore.co | https://ledexperts.co.uk/

**TECHNICAL SPECIFICATIONS** 

| Ingress Protection                    | IP66                                     |
|---------------------------------------|------------------------------------------|
| LUMEN PERFORMANCE                     |                                          |
| Luminous Efficiency                   | 140lm/W                                  |
| Beam Angle                            | 150° x 80°                               |
| CRI (Colour Rendering Index)          | >80Ra                                    |
| Lumen Output                          | 7,000lm                                  |
| AVAILABLE OPTIONS                     |                                          |
| Colour Temperature                    | 3000K (Dark Sky Friendly- 0% ULOR) 4000K |
| 3-Hour Emergency Version              | No                                       |
| Built-in Microwave Occupancy Detector | - No                                     |
| 1-10V Dimmable                        | Available on Request                     |
| DALI Dimmable                         | Available on Request                     |

Luminaire designed for column/post mounting at heights of 4 - 16m, with a range of sizes across 30W - 240W (4,200-33,000lm), IP66 design for exterior environments, with a low profile, sleek silver anodised aluminum body for harsh weather environments, Premium Street light is for urban applications such as car-parks, pathways and pedestrian areas. PMMA optic lens ensures a high degree of uniformity across a range of spaces and reduced light spillage, thus further enhancing this 140lm/W luminaire to give optimum lux levels through out. Furthermore the Premium Street light is compatible with standard mains photocells. Additional benefits include 100,000 hours maintenance free performance, with no-tools/quick release access to the internal control gear for installation. Unit available with either 60mm or 76mm entry bracket for both bottom & side-entry hence universally compatible. Angle of illumination can be adjusted around 10° for increased spread.

DOWNLOAD PRODUCT INSTALLATION MANUAL / GUIDE

Unit 2, Delta Court, Doncaster, DN9 3GN text\_phone 03333 444 943 sales@theledstore.co | https://ledexperts.co.uk/