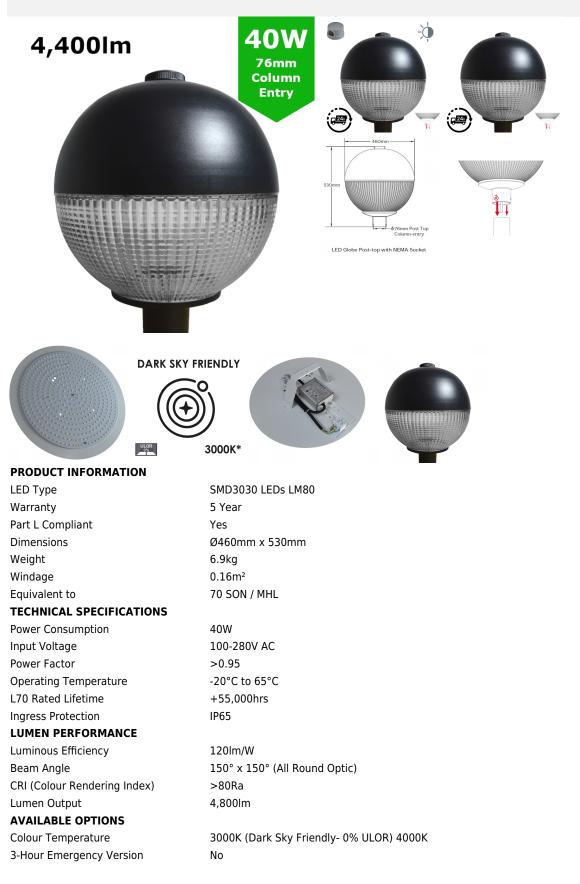

## LED Globe Post Top Lantern 40W c/w Photocell NEMA Dusk til Dawn Sensor

\$272.48

**PRODUCT INFORMATION** 

**TECHNICAL SPECIFICATIONS** 

LUMEN PERFORMANCE

## **AVAILABLE OPTIONS**

Built-in Microwave Occupancy Detector No1-10V DimmableAvailable on RequestDALI DimmableAvailable on Request

\*\*Fitting Comes inclusive with integral 3-Pin NEMA Socket and Lucy Zodion 70lux Photocell\*\*

The LED Globe series post-top street light is a modern designed LED luminaire for column/post mounting at heights of 3 - 8m, suited to general open areas such as pedestrian areas, car parks and low-to-medium traffic urban applications.

The unit features an IP65/IK08 RAL Black die-cast housing finished with a prismatic diffuser giving all round uniform illumination with minimal light spillage. The luminaire is capable of reaching 20-30lux from typical 5-6m installations. Furthermore, the light provides easy access to LED and Driver via a removable head and is compatible with standard external mains photocells for complete dusk-till-dawn control.

The unit is complete with base mount suitable for 76mm post top column-entry hence universally compatible. Additional benefits include 110lm/W efficacy, +55,000 hour maintenance free performance and minimal disturbance to nocturnal wildlife to the lack of UV/IR spectrum associated with LED photo-metric characteristics.