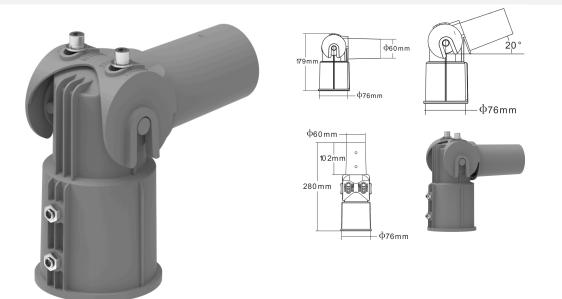

## Street Lighting Column / Lamp post Bracket/Adaptor - Adjustable 76mm column-to-60mm arm

£34.80 £29.50

Street Column Lighting Bracket / Adaptor - adjustable arm to 76mm column - Durable die-cast electrosatically coated anodised aluminium for all-weather protection and to match street light series post-top series luminaire. Street lighting bracket based diameter is suitable for mounting on 76mm columns (or others via reducer - contact us for details) and arm is 60mm external diameter hence compatible with a number of street light luminaires & capable of a maximum load of 60kg. **PLEASE NOTE - Weight & Windage must be checked for suitability of the bracket against the installation postcode. Please email us for more information.**