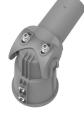

## Street Lighting Column / Lamp post Bracket/Adaptor - Adjustable 76mm column-to-60mm arm

£34.80 £29.50

Street Column Lighting Bracket / Adaptor - adjustable arm to 76mm column - Durable die-cast electrosatically coated anodised aluminium for all-weather protection and to match street light series post-top series luminaire. Street lighting bracket based diameter is suitable for mounting on 76mm columns (or others via reducer - contact us for details) and arm is 60mm external diameter hence compatible with a number of street light luminaires & capable of a maximum load of 60kg. **PLEASE NOTE - Weight & Windage must be checked for suitability of the bracket against the installation postcode. Please email us for more information.**