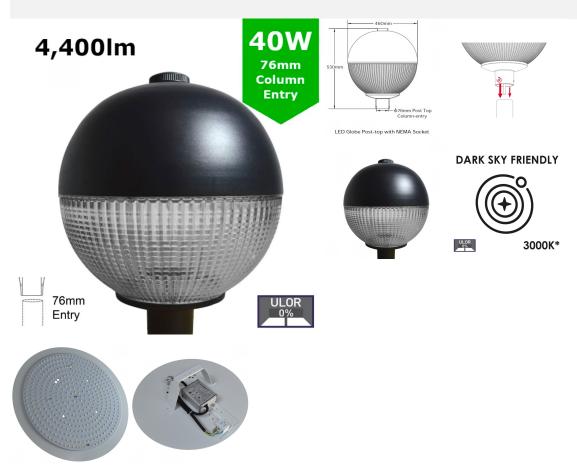

## **PRODUCT INFORMATION**

LED Type SMD3030 LEDs LM80

Warranty 5 Year
Part L Compliant Yes

Dimensions Ø460mm x 530mm

## **TECHNICAL SPECIFICATIONS**

Power Consumption 40W

Input Voltage 100-280V AC
Power Factor >0.95

Operating Temperature -20°C to 65°C L70 Rated Lifetime +55,000hrs Ingress Protection IP65

# **LUMEN PERFORMANCE**

Luminous Efficiency 120lm/W

Beam Angle 150° x 150° (All Round Optic)

CRI (Colour Rendering Index) >80Ra Lumen Output 4,800lm

# **AVAILABLE OPTIONS**

Colour Temperature 3000K (Dark Sky Friendly- 0% ULOR) 4000K

### **AVAILABLE OPTIONS**

3-Hour Emergency Version No Built-in Microwave Occupancy Detector No

1-10V Dimmable Available on Request
DALI Dimmable Available on Request

The LED Globe series post-top street light is a modern designed LED luminaire for column/post mounting at heights of 3 - 8m, suited to general open areas such as pedestrian areas, car parks and low-to-medium traffic urban applications.

The unit features an IP65/IK08 RAL Black die-cast housing finished with a prismatic diffuser giving all round uniform illumination with minimal light spillage. The luminaire is capable of reaching 20-30lux from typical 5-6m installations. Furthermore, the light provides easy access to LED and Driver via a removable head and is compatible with standard external mains photocells for complete dusk-till-dawn control.

The unit is complete with base mount suitable for 76mm post top column-entry hence universally compatible. Additional benefits include 110lm/W efficacy, +55,000 hour maintenance free performance and minimal disturbance to nocturnal wildlife to the lack of UV/IR spectrum associated with LED photo-metric characteristics.