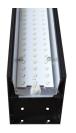

## LED Type SMD2835 LEDs Warranty 5 Year Part L Compliant Yes Dimensions 1160mm x 90mm x 67mm Weight 3.78kg 2 x 36W T8 Equivalent to **TECHNICAL SPECIFICATIONS Power Consumption** 32W 110-280V AC Input Voltage **Power Factor** >0.95 -20°C to 50°C **Operating Temperature** L70 Rated Lifetime +45,000hrs **Ingress Protection** IP21 LUMEN PERFORMANCE Luminous Efficiency 95lm/W 120° Beam Angle CRI (Colour Rendering Index) >80Ra Lumen Output 3,000lm **AVAILABLE OPTIONS** Natural White (4000-4500K) Colour Temperature 1-10V Dimmable Available Variant

## **AVAILABLE OPTIONS**

DALI Dimmable Available Variant DMX 512 Compatible No

Suspended/Surface Mount Linear LED Light for offices with direct illumination. 1200mm / 4ft 32W Suspended Light for office, public open spaces and retail with high lumen output of 3,000 lumens in Natural White 4000K. Modern minimalist interior design highly suited by suspended luminaire. Finished in a choice of colours: RAL black or stylish 6063 silver aluminum housing, enclosing an Frosted diffuser for subtle light output suiting a wide range of modern commercial and institutional applications, including hallways, retail & conference rooms. 1200mm linear design with a superior lumen output up to 3,000lm for ample lux levels across a range of environments - can be continious with additional bracket. In-fills available on request. High CRI combined with stylish design make this unit perfectly suited to retail applications. Further options of dimmable: DALI and 1-10V.