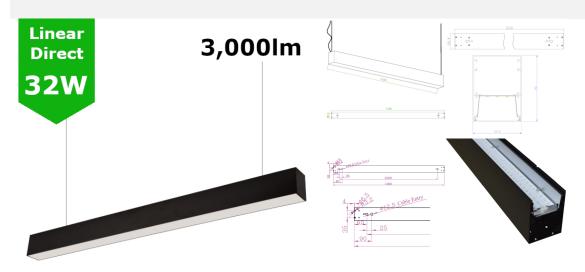

## Suspended/Surface Mount Linear LED Direct Downlight Luminaire 1200mm/4ft - Black (3,000lm) 32W Flicker Free

\$65.21

**PRODUCT INFORMATION** 

## LED Type SMD2835 LEDs Warranty 5 Year Part L Compliant Yes Dimensions 1160mm x 90mm x 67mm Weight 3.78kg 2 x 36W T8 Equivalent to **TECHNICAL SPECIFICATIONS Power Consumption** 32W 110-280V AC Input Voltage **Power Factor** >0.95 -20°C to 50°C **Operating Temperature** L70 Rated Lifetime +45,000hrs **Ingress Protection** IP21 LUMEN PERFORMANCE Luminous Efficiency 95lm/W 120° Beam Angle CRI (Colour Rendering Index) >80Ra Lumen Output 3,000lm **AVAILABLE OPTIONS** Natural White (4000-4500K) Colour Temperature 1-10V Dimmable Available Variant

## **AVAILABLE OPTIONS**

DALI Dimmable Available Variant DMX 512 Compatible No

Suspended/Surface Mount Linear LED Light for offices with direct illumination. 1200mm / 4ft 32W Suspended Light for office, public open spaces and retail with high lumen output of 3,000 lumens in Natural White 4000K. Modern minimalist interior design highly suited by suspended luminaire. Finished in a choice of colours: RAL black or stylish 6063 silver aluminum housing, enclosing an Frosted diffuser for subtle light output suiting a wide range of modern commercial and institutional applications, including hallways, retail & conference rooms. 1200mm linear design with a superior lumen output up to 3,000lm for ample lux levels across a range of environments - can be continious with additional bracket. In-fills available on request. High CRI combined with stylish design make this unit perfectly suited to retail applications. Further options of dimmable: DALI and 1-10V.