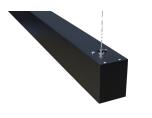

## **AVAILABLE OPTIONS**

DALI Dimmable Available Variant DMX 512 Compatible No

Suspended/Surface Mount Linear LED Light for offices with direct illumination. 1200mm / 4ft 32W Suspended Light for office, public open spaces and retail with high lumen output of 3,000 lumens in Natural White 4000K. Modern minimalist interior design highly suited by suspended luminaire. Finished in a choice of colours: RAL black or stylish 6063 silver aluminum housing, enclosing an Frosted diffuser for subtle light output suiting a wide range of modern commercial and institutional applications, including hallways, retail & conference rooms. 1200mm linear design with a superior lumen output up to 3,000lm for ample lux levels across a range of environments - can be continious with additional bracket. In-fills available on request. High CRI combined with stylish design make this unit perfectly suited to retail applications. Further options of dimmable: DALI and 1-10V.