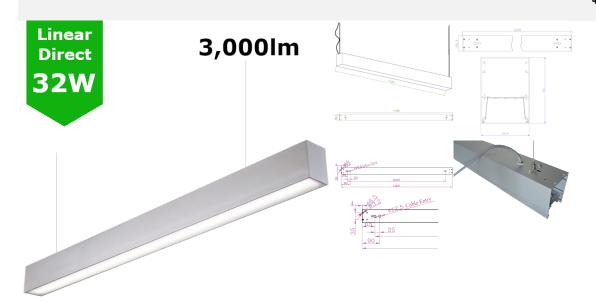

# Suspended/Surface Mount Linear LED Direct Downlight Luminaire 1200mm/4ft - Silver (3,000lm) 32W Flicker Free

\$78.32

### PRODUCT INFORMATION

LED Type SMD2835 LEDs

Warranty 5 Year Part L Compliant Yes

Dimensions 1160mm x 90mm x 67mm

Weight 3.78kg
Equivalent to 2 x 36W T8

#### **AVAILABLE OPTIONS**

Colour Temperature Natural White (4000-4500K)

1-10V Dimmable Available Variant
DALI Dimmable Available Variant

DMX 512 Compatible No

Suspended/Surface Mount Linear LED Light for offices with direct illumination. 1200mm / 4ft 32W Suspended Light for office, public open spaces and retail with high lumen output of 3,000 lumens in Natural White 4000K. Modern minimalist interior design highly suited by suspended luminaire. Finished in a choice of colours: RAL black or stylish 6063 silver aluminum housing, enclosing an Frosted diffuser for subtle light output suiting a wide range of modern commercial and institutional applications, including hallways, retail & conference rooms. 1200mm linear design with a superior lumen output up to 3,000lm for ample lux levels across a range of environments - can be continious with additional bracket. In-fills available on request. High CRI combined with stylish design make this unit perfectly suited to retail applications. Further options of dimmable: DALI and 1-10V.