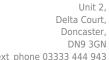

# Suspended/Surface Mount Linear LED Direct Downlight Luminaire 1200mm/4ft - Silver (3,000lm) 32W Flicker Free

\$78.32

### PRODUCT INFORMATION

LED Type SMD2835 LEDs

Warranty 5 Year Part L Compliant Yes

Dimensions 1160mm x 90mm x 67mm

Weight 3.78kg
Equivalent to 2 x 36W T8

## **TECHNICAL SPECIFICATIONS**

Power Consumption 32W

Input Voltage 110-280V AC
Power Factor >0.95
Operating Temperature -20°C to 50°C
L70 Rated Lifetime +45,000hrs

Ingress Protection IP21

#### **LUMEN PERFORMANCE**

Luminous Efficiency 95lm/W
Beam Angle 120°
CRI (Colour Rendering Index) >80Ra
Lumen Output 3,000lm

#### **AVAILABLE OPTIONS**

Colour Temperature Natural White (4000-4500K)

1-10V Dimmable Available Variant
DALI Dimmable Available Variant

DMX 512 Compatible No

Suspended/Surface Mount Linear LED Light for offices with direct illumination. 1200mm / 4ft 32W Suspended Light for office, public open spaces and retail with high lumen output of 3,000 lumens in Natural White 4000K. Modern minimalist interior design highly suited by suspended luminaire. Finished in a choice of colours: RAL black or stylish 6063 silver aluminum housing, enclosing an Frosted diffuser for subtle light output suiting a wide range of modern commercial and institutional applications, including hallways, retail & conference rooms. 1200mm linear design with a superior lumen output up to 3,000lm for ample lux levels across a range of environments - can be continious with additional bracket. In-fills available on request. High CRI combined with stylish design make this unit perfectly suited to retail applications. Further options of dimmable: DALI and 1-10V.