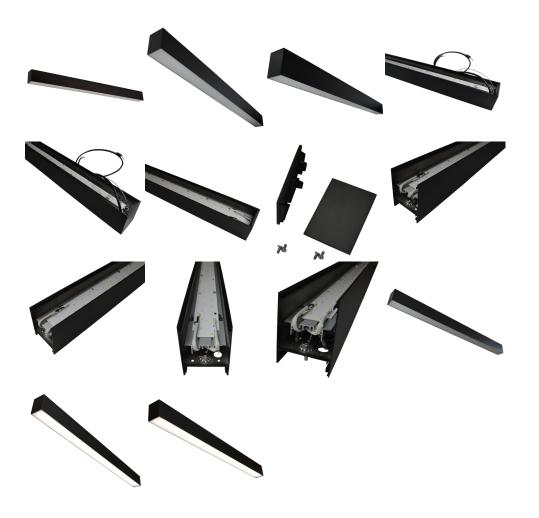

## **PRODUCT INFORMATION**

LED Type SMD2835 LEDs

Warranty 5 Year Part L Compliant Yes

Dimensions 1178mm x 90mm x 67mm

Weight 3.00kg
Equivalent to 2 x 36W T8

Suspended Linear LED Light for offices with both direct / indirect illumination. 1200mm #46040% Suspended Light for office, uk/ public open spaces and retail with high lumen output of 3900 lumens in Natural White 4000K (3000lm:700lm uplight:downlight). Modern minimalist interior design highly suited by suspended luminaire. Finished in a choice of colours: RAL black or stylish 6063 silver aluminum housing, enclosing an Frosted diffuser for subtle light output suiting a wide range of modern commercial and institutional applications, including hallways, retail & conference rooms. 1200mm linear design with a superior lumen output up to 3,900lm for ample lux levels across a range of environments - can be continious with additional bracket. In-fils available on request. High CRI combined with stylish design make this unit perfectly suited to retail applications. Further options of dimmable: DALI and 1-10V.