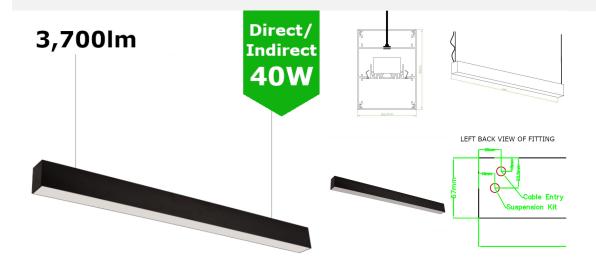

## **PRODUCT INFORMATION**

LED Type SMD2835 LEDs

Warranty 5 Year Part L Compliant Yes

Dimensions 1178mm x 90mm x 67mm

Weight 3.00kg
Equivalent to 2 x 36W T8

## **TECHNICAL SPECIFICATIONS**

Power Consumption 40W

Input Voltage 110-280V AC

Power Factor >0.95

Operating Temperature -20°C to 50°C L70 Rated Lifetime +45,000hrs

Ingress Protection IP21

## **LUMEN PERFORMANCE**

Luminous Efficiency 95lm/W Beam Angle 120° CRI (Colour Rendering Index) >80Ra

Lumen Output 3,700lm (3,000lm:700lm downlight:uplight)

Suspended Linear LED Light for offices with both direct / indirect illumination. 1200mm #46040% Suspended Light for office, uk/ public open spaces and retail with high lumen output of 3900 lumens in Natural White 4000K (3000lm:700lm uplight:downlight). Modern minimalist interior design highly suited by suspended luminaire. Finished in a choice of colours: RAL black or stylish 6063 silver aluminum housing, enclosing an Frosted diffuser for subtle light output suiting a wide range of modern commercial and institutional applications, including hallways, retail & conference rooms. 1200mm linear design with a superior lumen output up to 3,900lm for ample lux levels across a range of environments - can be continious with additional bracket. In-fils available on request. High CRI combined with stylish design make this unit perfectly suited to retail applications. Further options of dimmable: DALI and 1-10V.