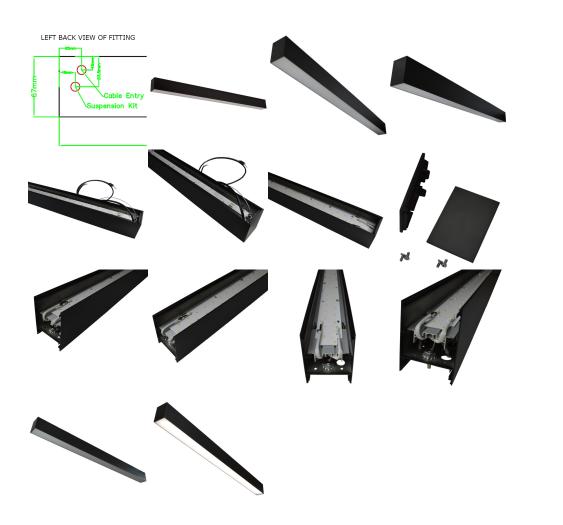

## **PRODUCT INFORMATION**

LED Type SMD2835 LEDs

Warranty 5 Year Part L Compliant Yes

Dimensions 1178mm x 90mm x 67mm

Weight 3.00kg
Equivalent to 2 x 36W T8

**DOWNLOAD PRODUCT INSTALLATION MANUAL / GUIDE**