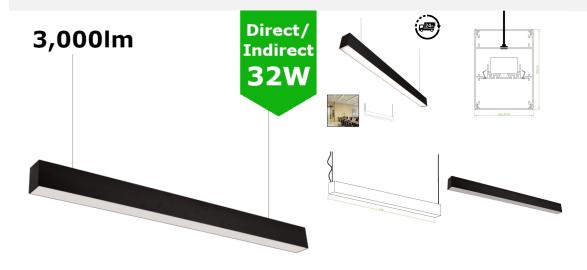

# Suspended Linear LED Direct Indirect Light 1200mm/4ft - RAL Black (3,000lm) 32W Flicker Free

<del>\$93.99</del> \$81.30

Unit 2, Delta Court, Doncaster, DN9 3GN text\_phone 03333 444 943

sales@theledstore.co | https://ledexperts.co.uk/

## **PRODUCT INFORMATION**

LED Type SMD2835 LEDs

Warranty 5 Year Part L Compliant Yes

Dimensions 1178mm x 90mm x 67mm

Weight 3.00kg
Equivalent to 2 x 36W T8

## **LUMEN PERFORMANCE**

Luminous Efficiency 95lm/W Beam Angle 120° CRI (Colour Rendering Index) >80Ra

Lumen Output 3,000lm (2,200lm:800lm downlight:uplight)

Suspended Linear LED Light for offices with both direct / indirect illumination. 1200mm #4fb32W Suspended Light for office, uk/ public open spaces and retail with high lumen output of 3,000 lumens in Natural White 4000K (2200lm:800lm uplight:downlight). Modern minimalist interior design highly suited by suspended luminaire. Finished in a choice of colours: RAL black or stylish 6063 silver aluminum housing, enclosing an Frosted diffuser for subtle light output suiting a wide range of modern commercial and institutional applications, including hallways, retail & conference rooms. 1200mm linear design with a superior lumen output up to 2,900lm for ample lux levels across a range of environments - can be continious with additional bracket. In-fils available on request. High CRI combined with stylish design make this unit perfectly suited to retail applications. Further options of dimmable: DALI and 1-10V.