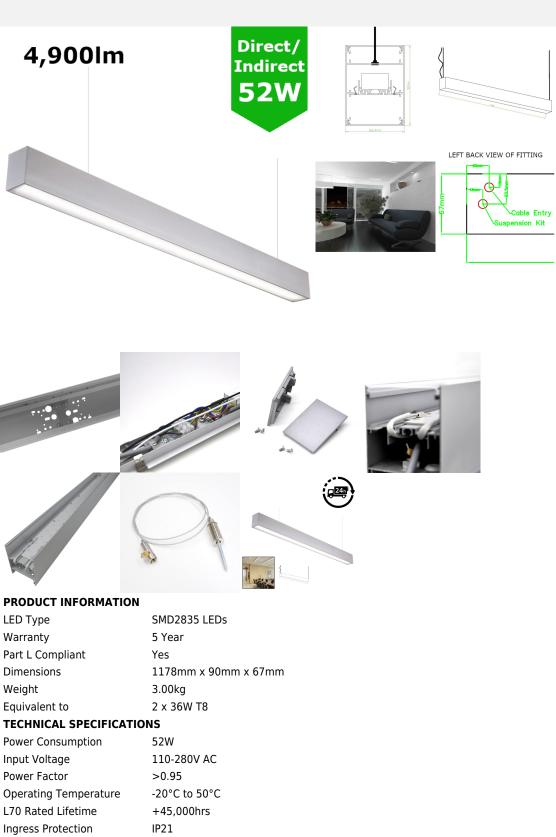

## Suspended Linear LED Light Up/Down Light 1200mm/4ft - Silver Anodised Aluminum (4,900lm) 52W Flicker Free

£110.00

Suspended Linear LED Light for offices with both direct / indirect illumination. 1200mm / 4ft 52W Suspended Light for office, public open spaces and retail with high lumen output of 4,900 lumens in Natural White 4000K (4800lm:1100lm uplight:downlight). Modern minimalist interior design highly suited by suspended luminaire. Finished in a choice of colours: stylish 6063 silver aluminum housing, enclosing an Frosted diffuser for subtle light output suiting a wide range of modern commercial and institutional applications, including hallways, retail & conference rooms. 1200mm linear design with a superior lumen output up to 4,900lm for ample lux levels across a range of environments - can be continious with additional bracket. In-fils available on request. High CRI combined with stylish design make this unit perfectly suited to retail applications. Further options of dimmable: DALI and 1-10V.