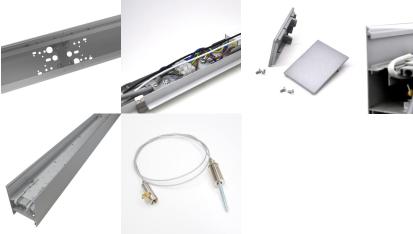

# Suspended Linear LED Light Up/Down Light 1200mm/4ft - Silver Anodised Aluminum (3,700lm) 40W Flicker Free

£95.00





### PRODUCT INFORMATION

LED Type SMD2835 LEDs

Warranty 5 Year
Part L Compliant Yes

Dimensions 1178mm x 90mm x 67mm

Weight 3.00kg
Equivalent to 2 x 36W T8

## **TECHNICAL SPECIFICATIONS**

Power Consumption 40W

Input Voltage 110-280V AC
Power Factor >0.95
Operating Temperature -20°C to 50°C
L70 Rated Lifetime +45,000hrs

Ingress Protection IP21

#### **LUMEN PERFORMANCE**



#### **PRODUCT INFORMATION**

Unit 2,
Delta Court,
Doncaster,
DN9 3GN
text\_phone 03333 444 943
sales@theledstore.co | https://ledexperts.co.uk/

#### **TECHNICAL SPECIFICATIONS**

#### **LUMEN PERFORMANCE**

Luminous Efficiency 95lm/W Beam Angle 120° CRI (Colour Rendering Index) >80Ra

Lumen Output 3,700lm (3,000lm:700lm downlight:uplight)

**AVAILABLE OPTIONS** 

Colour Temperature Natural White (4000-4500K)

1