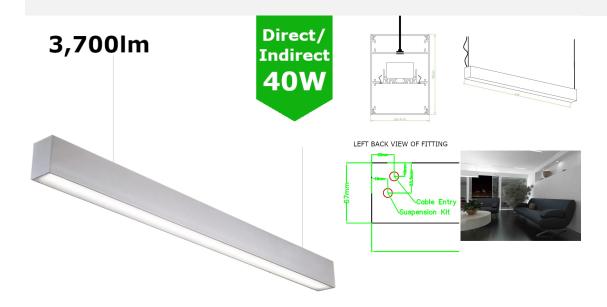

### PRODUCT INFORMATION

LED Type SMD2835 LEDs

Warranty 5 Year
Part L Compliant Yes

Dimensions 1178mm x 90mm x 67mm

Weight 3.00kg
Equivalent to 2 x 36W T8

1-10V Dimmable Available Variant
DALI Dimmable Available Variant

DMX 512 Compatible No

Suspended Linear LED Light for offices with both direct / indirect illumination. 1200mm / 4ft 40W Suspended Light for office, public open spaces and retail with high lumen output of 3900 lumens in Natural White 4000K (3000lm:700lm uplight:downlight). Modern minimalist interior design highly suited by suspended luminaire. Finished in a choice of colours: stylish 6063 silver aluminum housing, enclosing an Frosted diffuser for subtle light output suiting a wide range of modern commercial and institutional applications, including hallways, retail & conference rooms. 1200mm linear design with a superior lumen output up to 3,900lm for ample lux levels across a range of environments - can be continious with additional bracket. In-fils available on request. High CRI combined with stylish design make this unit perfectly suited to retail applications. Further options of dimmable: DALI and 1-10V.