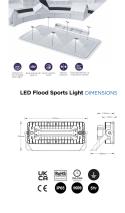

Rugby Pitch, Horse Menage, Golf, Stadium, Arena

\$476.06 **\$340.57** 

300W Asymmetric LED Flood Sports Area Light for Tennis Court, Football, Rugby Pitch, Horse Menage, Golf

LED Series Heavy Duty Flood Lighting - Stadium / High-Mast Lighting - 300W (45,000lm) - IP65 - Philips Lumileds® LEDs (459mm x 230mm x 188mm) - NW (4000K)

## **PRODUCT INFORMATION**

LED Type Philips Lumileds® LEDs

Warranty 5 Year
Part L Compliant Yes

Dimensions 495mm x 230mm x 188mm

Weight 7.3kg
Windage 0.12m²
Equivalent to 600W SON

**TECHNICAL SPECIFICATIONS** 

Power Consumption 300W

## **TECHNICAL SPECIFICATIONS**

Input Voltage 90-305V AC Power Factor >0.9

Operating Temperature -25°C to 45°C L70 Rated Lifetime +100,000hours

Ingress Protection IP66

**LUMEN PERFORMANCE** 

Luminous Efficiency 150lm/W

Beam Angle Symmetric 25° X 25° / 45° X 45°

CRI (Colour Rendering Index) >80Ra Lumen Output 45,000lm

**AVAILABLE OPTIONS** 

Colour Temperature Natural White 4000K

3-Hour Emergency Version No Built-in Microwave Occupancy Detector No