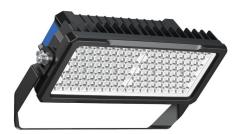

Rugby Pitch, Horse Menage, Golf, Stadium, Arena

\$476.06 **\$340.57** 

300W Asymmetric LED Flood Sports Area Light for Tennis Court, Football, Rugby Pitch, Horse Menage, Golf

LED Series Heavy Duty Flood Lighting - Stadium / High-Mast Lighting - 300W (45,000lm) - IP65 - Philips Lumileds® LEDs (459mm x 230mm x 188mm) - NW (4000K)

## **PRODUCT INFORMATION**

LED Type Philips Lumileds® LEDs

Warranty 5 Year
Part L Compliant Yes

Dimensions 495mm x 230mm x 188mm

Weight 7.3kg
Windage 0.12m²
Equivalent to 600W SON

**TECHNICAL SPECIFICATIONS** 