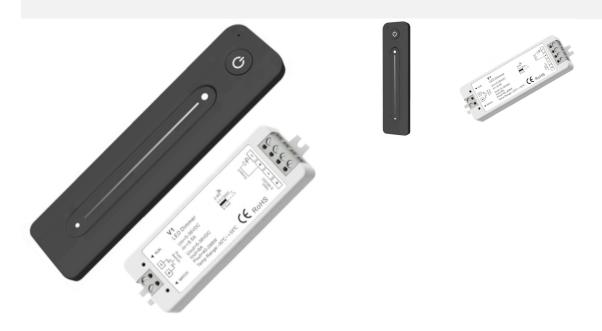

## LED Dimmer Switch RF Remote R11 for 12V / 24V DC LED Strip Light / Tape

£19.00

## **AVAILABLE OPTIONS**

3-Hour Emergency Version No 1-10V Dimmable No DALI Dimmable No

The 12/24V DC RF LED Dimming Remote + optional single channel 15A receiver (required to control the strip without the receiver the remote will have nothing to pair with)

Also included is a magnetic holder for the dimming remote that can be wall mounted to keep the remote in a safe/visible place.

This product is ideal for dimming 12/24V DC LED constant voltage systems such as LED flexible strip.

The remote has range of up to 30m from the receiver.

PLEASE NOTE - The remote requires 1 x CR2032 battery which is not included.

The max load for the receiver is:

180W @ 12V

360W @ 24V

DOWNLOAD LED DIMMER RF REMOTE PRODUCT INSTALLATION MANUAL / GUIDE