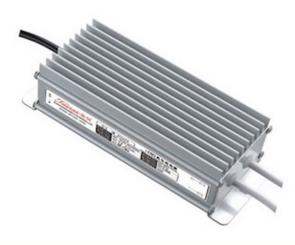

## 60W 12V DC LED Driver / LED Power Supply / LED Transformer - 5Amp 5A Constant Voltage LED Power Supply - IP67

## £17.50 £15.00

60W 12V DC LED Driver / LED Power Supply / LED Transformer - 5Amp 5A Constant Voltage LED Power Supply - IP67

## **PRODUCT INFORMATION**

| Warranty                 | 1 Year Warranty         |
|--------------------------|-------------------------|
| Part L Compliant         | No                      |
| Dimensions               | 200mm x 90mm x 90mm     |
| Weight                   | 0.75kg                  |
| TECHNICAL SPECIFICATIONS |                         |
| Power Consumption        | 60W Max                 |
| Input Voltage            | 110 - 280V AC           |
| Power Factor             | >0.95                   |
| Operating Temperature    | -20°C to 50°C           |
| Ingress Protection       | IP65                    |
| Output Voltage           | 12V DC Constant Voltage |
| AVAILABLE OPTIONS        |                         |