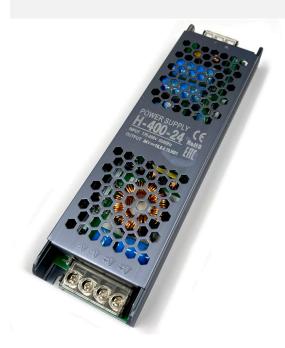

## 400W 24V DC LED Driver / LED Power Supply / LED Transformer - 16.6A 16.6Amp Constant Voltage LED Power Supply - IP21 Indoor

£41.00

## **PRODUCT INFORMATION**

Warranty 1 Year Warranty

Part L Compliant No.

Dimensions 227mm x 63mm x 30mm

Weight 0.85kg

## **TECHNICAL SPECIFICATIONS**

Power Consumption 400W Max Input Voltage 175 - 250V AC

Power Factor >0.95

Operating Temperature -20°C to 50°C

Ingress Protection IP21

Output Voltage 24V DC Constant Voltage

## **AVAILABLE OPTIONS**

3-Hour Emergency Version No 1-10V Dimmable No DALI Dimmable No

NEW SLIM DESIGN! FITS THROUGH MOST DOWNLIGHT HOLES.

DIMENSIONS: 227mm x 63mm x 30mm (L x W x H)

400W 24V Constant Voltage Non-water proof LED Driver for LED Strip lighting. IP21 hence non-waterproof so suitable for indoor use only. Range of sizes from 60W / 100W / 150W / 400W