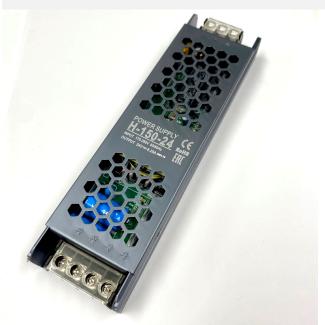

## 150W 24V DC LED Driver / LED Power Supply / LED Transformer - 6.25Amp 6.25A Constant Voltage LED Power Supply - IP21 Indoor

£24.50

## **PRODUCT INFORMATION**

Warranty 1 Year Warranty

Part L Compliant No

Dimensions 185mm x 49mm x 24mm

Weight 0.52kg

## **TECHNICAL SPECIFICATIONS**

Power Consumption 150W Max Input Voltage 175 - 250V AC

Power Factor >0.95

Operating Temperature -20°C to 50°C

Ingress Protection IP21

Output Voltage 24V DC Constant Voltage

## **AVAILABLE OPTIONS**

3-Hour Emergency Version No 1-10V Dimmable No DALI Dimmable No

NEW SLIM DESIGN! FITS THROUGH MOST DOWNLIGHT HOLES.

DIMENSIONS: 185mm x 49mm x 24mm (L x W x H)

150W 24V Constant Voltage Non-water proof LED Driver for LED Strip lighting. IP21 hence non-waterproof so suitable for indoor use only. Range of sizes from 60W / 100W / 150W / 360W