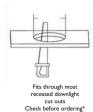

## **AVAILABLE OPTIONS**

3-Hour Emergency Version No 1-10V Dimmable No DALI Dimmable No

NEW SLIM DESIGN! FITS THROUGH MOST DOWNLIGHT HOLES.

DIMENSIONS: 146mm x 49mm x 24mm (L x W x H)

100W 24V Constant Voltage Non-water proof LED Driver for LED Strip lighting, LED Underwater Lights & LED-in-ground lights. IP21 hence non-waterproof so suitable for indoor use only. Range of sizes from 60W / 100W / 150W / 360W