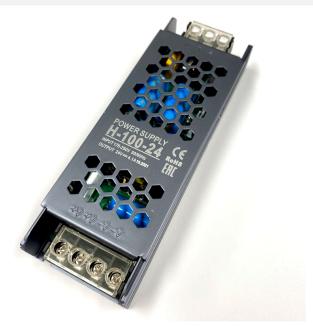

## 100W 24V DC LED Driver / LED Power Supply / LED Transformer - 4.1Amp 4.1A Constant Voltage LED Power Supply - IP21 Indoor

£23.00

## PRODUCT INFORMATION

Warranty 1 Year Warranty

Part L Compliant No.

Dimensions 146mm x 49mm x 24mm

Weight 0.43kg

## **TECHNICAL SPECIFICATIONS**

Power Consumption 100W Max Input Voltage 175 - 250V AC

Power Factor >0.95

Operating Temperature -20°C to 50°C

Ingress Protection IP21

Output Voltage 24V DC Constant Voltage

## **AVAILABLE OPTIONS**

3-Hour Emergency Version No 1-10V Dimmable No DALI Dimmable No

NEW SLIM DESIGN! FITS THROUGH MOST DOWNLIGHT HOLES.

DIMENSIONS: 146mm x 49mm x 24mm (L x W x H)

100W 24V Constant Voltage Non-water proof LED Driver for LED Strip lighting, LED Underwater Lights & LED-in-ground lights. IP21 hence non-waterproof so suitable for indoor use only. Range of sizes from 60W / 100W / 150W / 360W